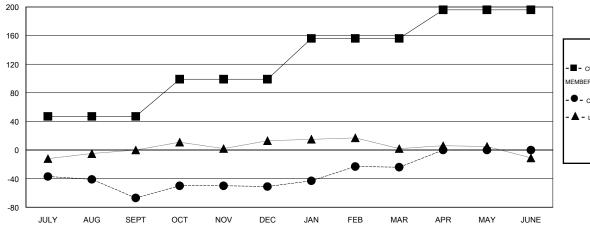

## GOALS AND ACTUAL NEW CLUBS CUMULATIVE

ASSESSMENT DATA

| -■-  | CURRENT YEAR GOALS FOR NEW |
|------|----------------------------|
| мемв | ERS                        |

- CURRENT YEAR ACTUAL MEMBERS
- LAST YEAR ACTUAL MEMBERS